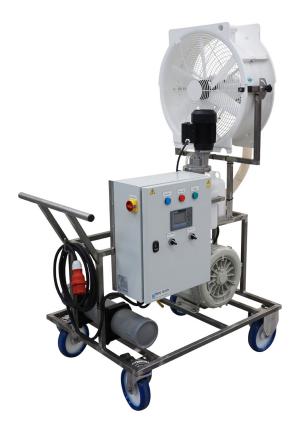

## Powerfogger TB10 for good results in less time

**De Powerfogger TB10 combines a large fog capacity with a qualitative droplet size** (Measurement report available). The complete greenhouse can be filled with small droplets within a short period of time to get an uniform coverage of fog for the best results. The complete automated controls make the Powerfogger TB10 easy to use and make a preventative treatment the new standard. With the Powerfogger TB10 you can save on a considerate amount of spraying hours with just one push of the button.

## POWERFOGGER TB10 | 230V

THE COMPACT AND COMPLETELY AUTOMATIC FOGGER

## **Specifications**

- Stainless steel frame on wheels
- Control panel with LOGO! plc for setting:
  - postponed starting time .
  - **Rinsing cycle**
  - pre- and post ventilation
- Ventilator 50 cm
- Automatic shut down with fluid sensor
- Automatic rinsing system whilst and after fogging
- Vacuum pump of 400 V, 1,5 kW-16 amp