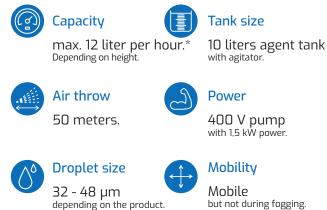

## **Specifications**

- Stainless steel frame on wheels
- Control panel with LOGO! plc for setting:
  - postponed starting time .
  - **Rinsing cycle**
  - pre- and post ventilation
- Ventilator 50 cm
- Automatic shut down with fluid sensor
- Automatic rinsing system whilst and after fogging
- Vacuum pump of 400 V, 1,5 kW-16 amp

## Mobility

Mobile but not during fogging.

Platinastraat 9, 6031 TW Nederweert, The Netherlands T +31(0)495 - 460188 E info@veugentech.com www.veugentech.com