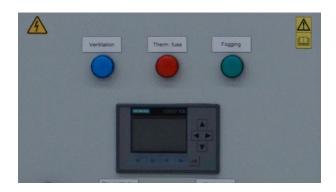

## **Specifications**

- Stainless steel frame on wheels
- Control panel with LOGO! plc for setting:
  - postponed starting time .
  - **Rinsing cycle**
  - pre- and post ventilation
- Ventilator 50 cm
- Automatic shut down with fluid sensor
- Automatic rinsing system whilst and after fogging
- Vacuum pump of 400 V, 1,5 kW-16 amp