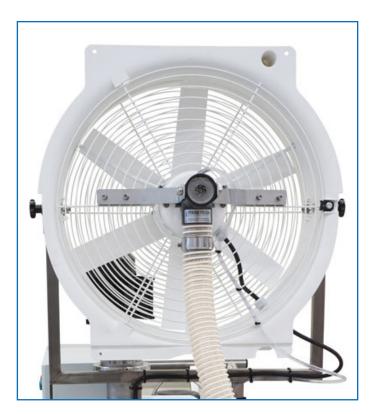

## **Specifications**

- Stainless steel frame on wheels
- Control panel with LOGO! plc for setting:
  - postponed starting time .
  - **Rinsing cycle**
  - pre- and post ventilation
- Ventilator 50 cm
- Automatic shut down with fluid sensor
- Automatic rinsing system whilst and after fogging
- Vacuum pump of 400 V, 1,5 kW-16 amp

Optional: Gas spring to make the ventilator adjustable in height. Adjustable to up to 2,7 meters.