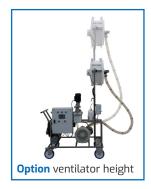

Optional: Gas spring to make the ventilator adjustable in height. Adjustable to up to 2,7 meters.