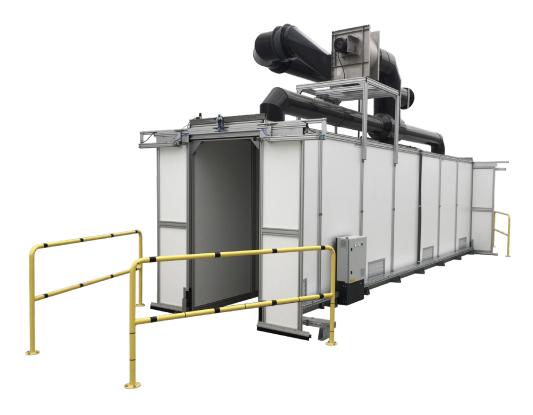

# HALOFOG 700 COMPLETELY AUTOMATED DISINFECTION

### Complete cart and crate disinfection in two minutes

The Halofog 700, also called the Cart Disinfection Station, is a completely automated disinfection lock chamber which prevents cross-contamination on picking carts. By disinfecting the picking carts with dry fog all harmful viruses, bacteria and funghi are eliminated before the carts go back into the greenhouse. In merely two minutes the carts and crate on the cart are completely disinfected and safe to re-enter the greenhouse. Make sure a small problem in one place doesn't become a big problem for the whole greenhouse. We build the system completely tailored to your needs.

Depending on the options, your product may look different from the image.