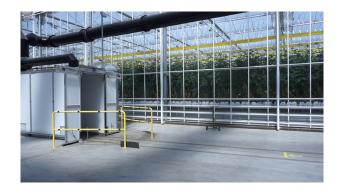

# HALOFOG 700 COMPLETELY AUTOMATED DISINFECTION

### Complete cart and crate disinfection in two minutes

The Halofog 700, also called the Cart Disinfection Station, is a completely automated disinfection lock chamber which prevents cross-contamination on picking carts. By disinfecting the picking carts with dry fog all harmful viruses, bacteria and funghi are eliminated before the carts go back into the greenhouse. In merely two minutes the carts and crate on the cart are completely disinfected and safe to re-enter the greenhouse. Make sure a small problem in one place doesn't become a big problem for the whole greenhouse. We build the system completely tailored to your needs.

# **HALOFOG 700**

# COMPLETELY AUTOMATED DISINFECTION