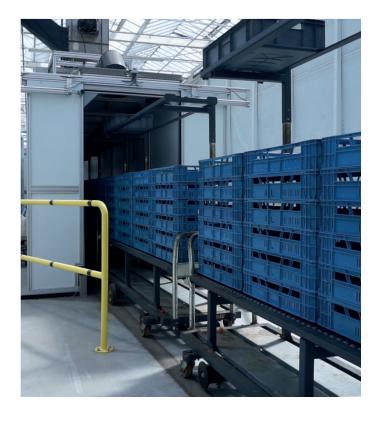

# HALOFOG 700 COMPLETELY AUTOMATED DISINFECTION

### Complete cart and crate disinfection in two minutes

The Halofog 700, also called the Cart Disinfection Station, is a completely automated disinfection lock chamber which prevents cross-contamination on picking carts. By disinfecting the picking carts with dry fog all harmful viruses, bacteria and funghi are eliminated before the carts go back into the greenhouse. In merely two minutes the carts and crate on the cart are completely disinfected and safe to re-enter the greenhouse. Make sure a small problem in one place doesn't become a big problem for the whole greenhouse. We build the system completely tailored to your needs.

Depending on the options, your product may look different from the image.