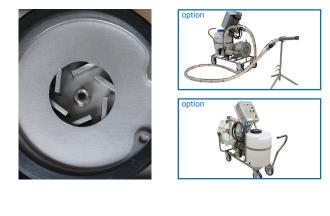

### **Specifications**

- Equipable with one or two (duo) nozzles
- Multiple tank sizes possible, optional with agitator
- Fully automated fog program
- Rinsing program during and after fogging to prevent stoppages
- Suited for fogging disinfectants, crop protection and pest control
- 1,5 kW (single nozzle) or 3 kW (duo nozzle) pump
- Optional fresh air connection