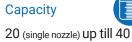

#### Simplicity for the best results

**The Powerfog 60 is a versitile but simple to operate fogging machine.** Due to its powerful air pump, the powerfog is suited to provide air for 1 or 2 nozzles and can fog 20 to 40 liter an hour. This means the Powerfog 60 can treat areas from 1000 up to 9000 m<sup>3</sup> an hour.

### **Specifications**

- Equipable with one or two (duo) nozzles
- Multiple tank sizes possible, optional with agitator
- Fully automated fog program
- Rinsing program during and after fogging to prevent stoppages
- Suited for fogging disinfectants, crop protection and pest control
- 1,5 kW (single nozzle) or 3 kW (duo nozzle) pump
- Optional fresh air connection