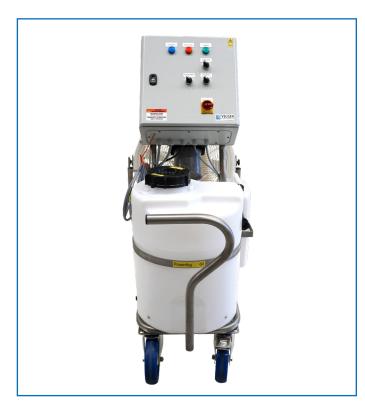

#### Simplicity for the best results

**The Powerfog 60 is a versitile but simple to operate fogging machine.** Due to its powerful air pump, the powerfog is suited to provide air for 1 or 2 nozzles and can fog 20 to 40 liter an hour. This means the Powerfog 60 can treat areas from 1000 up to 9000 m<sup>3</sup> an hour.

Because of his compact configuration, but powerful components as the air pump and ventilator, the Powerfog 60 is the right choice for treating areas in the poultry, food and mushroom industry.

Depending on the options on your fogger, your product may look different from the image.