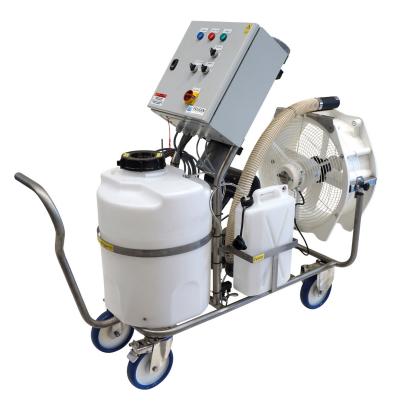

#### Simplicity for the best results

**The Powerfog 60 is a versitile but simple to operate fogging machine.** Due to its powerful air pump, the powerfog is suited to provide air for 1 or 2 nozzles and can fog 20 to 40 liter an hour. This means the Powerfog 60 can treat areas from 1000 up to 9000 m<sup>3</sup> an hour.

Because of his compact configuration, but powerful components as the air pump and ventilator, the Powerfog 60 is the right choice for treating areas in the poultry, food and mushroom industry.

Depending on the options on your fogger, your product may look different from the image.